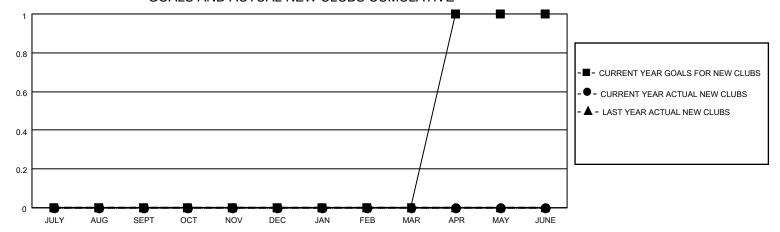

## GOALS AND ACTUAL NEW CLUBS CUMULATIVE

## MONTHLY MEMBERSHIP PROGRESS REPORT

LOCATION OHIO District 13 OH6 Results as of: 7/31/2020

| Clubs         |               |             |               | Members               |                        |                         |                                                    |  |
|---------------|---------------|-------------|---------------|-----------------------|------------------------|-------------------------|----------------------------------------------------|--|
|               | RESULTS FOR   | R 2020-2021 |               | RESULTS FOR 2020-2021 |                        |                         |                                                    |  |
| QUARTER       | NEW CLUB GOAL | NEW CLUBS   | DROPPED CLUBS | QUARTER MEM           | BER GROWTH NET<br>GOAL | MEMBER GROWTH<br>ACTUAL | DROPPED<br>MEMBERS ACTUAL<br>(including transfers) |  |
| JULY/AUG/SEPT | 0             | 0           | 0             | JULY/AUG/SEPT         | 0                      | 5                       | 16                                                 |  |
| OCT/NOV/DEC   | 0             | 0           | 0             | OCT/NOV/DEC           | 2                      | 0                       | 0                                                  |  |
| JAN/FEB/MAR   | 0             | 0           | 0             | JAN/FEB/MAR           | 6                      | 0                       | 0                                                  |  |
| APR/MAY/JUNE  | 1             | 0           | 0             | APR/MAY/JUNE          | 5                      | 0                       | 0                                                  |  |