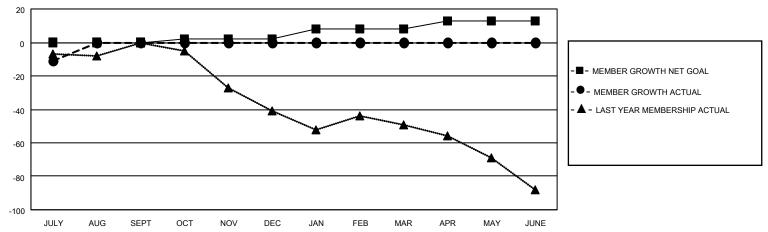

## GOALS AND ACTUAL MEMBERS CUMULATIVE

| DROPPED CLUBS: 0 |    | 4 CLUBS OF 59 ADDED 1 OR MORE<br>NEW MEMBERS | GENDER DISTRIBUTION                |                |     |
|------------------|----|----------------------------------------------|------------------------------------|----------------|-----|
|                  |    | I NEW MEMBERS                                | MALE                               | 1,213 (72.50%) |     |
|                  |    |                                              | FEMALE                             | 460 (27.50%)   |     |
| DROPPED MEMBERS  |    |                                              |                                    |                |     |
| DECEASED         | 3  | CLICK HERE FOR CUMULATIVE                    | TOTAL FAMILY UNIT MEMBERS          |                | 398 |
| CLUB CANCELLED 0 |    | MEMBERSHIP DATA                              |                                    |                | 205 |
| OTHER            | 13 |                                              | FAMILY MEMBERS PAYING HALF 20 DUES |                | 205 |
| TOTAL            | 16 |                                              |                                    |                |     |

## MONTHLY MEMBERSHIP PROGRESS REPORT

LOCATION OHIO District 13 OH6 Results as of: 7/31/2020

| Clubs         |               |             |               | Members               |                        |                         |                                                    |  |
|---------------|---------------|-------------|---------------|-----------------------|------------------------|-------------------------|----------------------------------------------------|--|
|               | RESULTS FOR   | R 2020-2021 |               | RESULTS FOR 2020-2021 |                        |                         |                                                    |  |
| QUARTER       | NEW CLUB GOAL | NEW CLUBS   | DROPPED CLUBS | QUARTER MEM           | BER GROWTH NET<br>GOAL | MEMBER GROWTH<br>ACTUAL | DROPPED<br>MEMBERS ACTUAL<br>(including transfers) |  |
| JULY/AUG/SEPT | 0             | 0           | 0             | JULY/AUG/SEPT         | 0                      | 5                       | 16                                                 |  |
| OCT/NOV/DEC   | 0             | 0           | 0             | OCT/NOV/DEC           | 2                      | 0                       | 0                                                  |  |
| JAN/FEB/MAR   | 0             | 0           | 0             | JAN/FEB/MAR           | 6                      | 0                       | 0                                                  |  |
| APR/MAY/JUNE  | 1             | 0           | 0             | APR/MAY/JUNE          | 5                      | 0                       | 0                                                  |  |